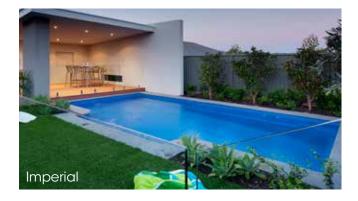

Innovative design techniques combine with contemporary thinking to bring you these stylish pool models that are exclusive to Aqua Technics

- Extended seating ledge running the entire length of the pool
- Stylish, curved side-entry step area
- Optional spa jets for a soothing hydrotherapy massage
- Wide edge beam with safe, non-slip surface
- Full depth walls for maximum swimming area
- Generous area for recreation and exercise including lap swimming
- Available in an exclusive range of finishes including Pool ColourGuard with a Lifetime Interior Surface Guarantee

An award-winning range of stylish, safety ledge designs created to complement any size outdoor entertaining area