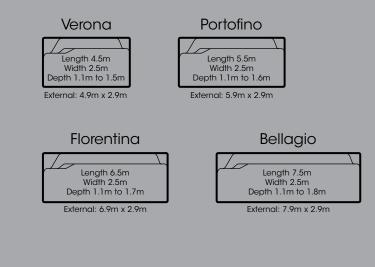

### Pool designs - quick reference guide

Our quick reference guide makes selecting the right pool to fit your outdoor area easy as can be. All of our designs are ordered from smallest to largest, so all you need to do is choose the one that is the perfect fit for your outdoor area.

Sizes and shapes are approximate. All dimensions are internal to the waterline unless otherwise stated. \*Includes safety ledge

Allow our team of consultants to assist you in selecting the perfect pool from Aqua Technics' superior collection