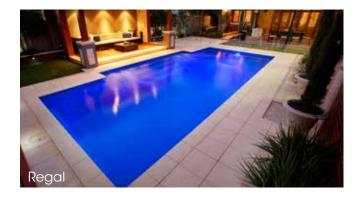

Innovative design techniques combine with contemporary thinking to bring you these stylish pool models that are exclusive to Aqua Technics

- Extended seating ledge running the entire length of the pool
- Stylish, curved side-entry step area
- Optional spa jets for a soothing hydrotherapy massage
- Wide edge beam with safe, non-slip surface
- Full depth walls for maximum swimming area
- Generous area for recreation and exercise including lap swimming
- Available in an exclusive range of finishes including Pool ColourGuard with a Lifetime Interior Surface Guarantee

An award-winning range of stylish, safety ledge designs created to complement any size outdoor entertaining area