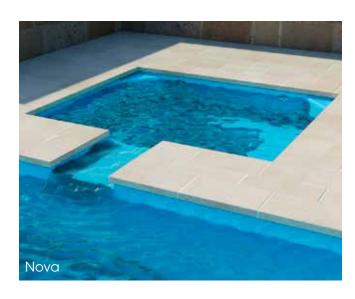

### Create the ultimate outdoor entertaining area with a Spillway Spa or wading pool to complement your new pool

The spillway channel connects seamlessly to the edgebeam of your pool and features a non-slip tread pattern. The spa controls are located in the corner of the spa, off the edge beam, so a header course can be laid to match your pool.

### Nova Features

- Size: 2.2m x 1.8m
- Volume: 2,350 litres
- Seats up to 7 people
- Continuous bench seating
- 2 corner steps