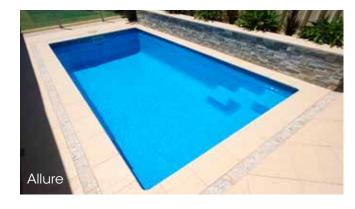

The Vogue Series offers the very latest in geometric swimming pool designs, created specifically to suit today's contemporary taste

- Slimline design perfect for narrow spaces
- Unobtrusive, side entry steps
- Extended bench seating on the Sovereign, Empire and Valentina models
- Extended entry step in the shallow end of the Serenity and Allure
- Available in an exclusive range of finishes including Pool ColourGuard with a Lifetime Interior Surface Guarantee