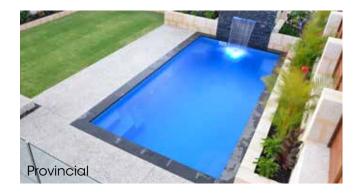

An award-winning range of stylish, safety ledge designs created to complement any size outdoor entertaining area

### Series Features

- Wide entry steps offering an entrance point to both the shallow and deep end
- Deep end corner swimout, perfect for relaxation
- Safety ledge design, ideal for children learning to swim\*
- Wide edge beam with safe, non-slip surface
- Designed for entertaining, recreation and excercise
- Available in an exclusive range of finishes including Pool ColourGuard with a Lifetime Interior Surface Guarantee