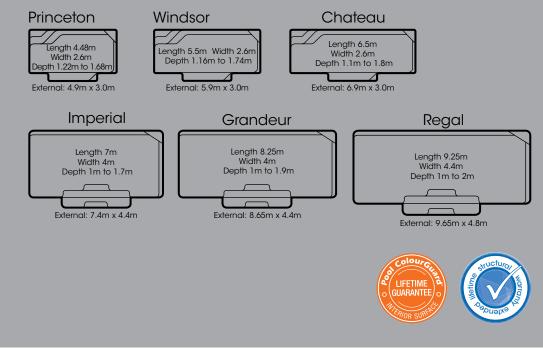

### Pool designs - quick reference guide

Our quick reference guide makes selecting the right pool to fit your outdoor area easy as can be. All of our designs are ordered from smallest to largest, so all you need to do is choose the one that is the perfect fit for your outdoor area.

Sizes and shapes are approximate. All dimensions are internal to the waterline unless otherwise stated. \*Includes safety ledge

Allow our team of consultants to assist you in selecting the perfect pool from Aqua Technics' superior collection