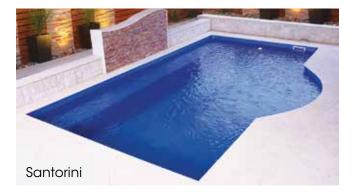

### Series Features

- Wide entry steps offering an entrance point to both the shallow and deep end
- Deep end corner swimout, perfect for relaxation
- Safety ledge design, ideal for children learning to swim\*
- Wide edge beam with safe, non-slip surface
- Designed for entertaining, recreation and excercise
- Available in an exclusive range of finishes including Pool ColourGuard with a Lifetime Interior Surface Guarantee

\*Children should be supervised at all times

The smooth geometric lines and modern styling of the Geo Series complement all styles of architechture, allowing your pool to blend seamlessly into existing surrounds