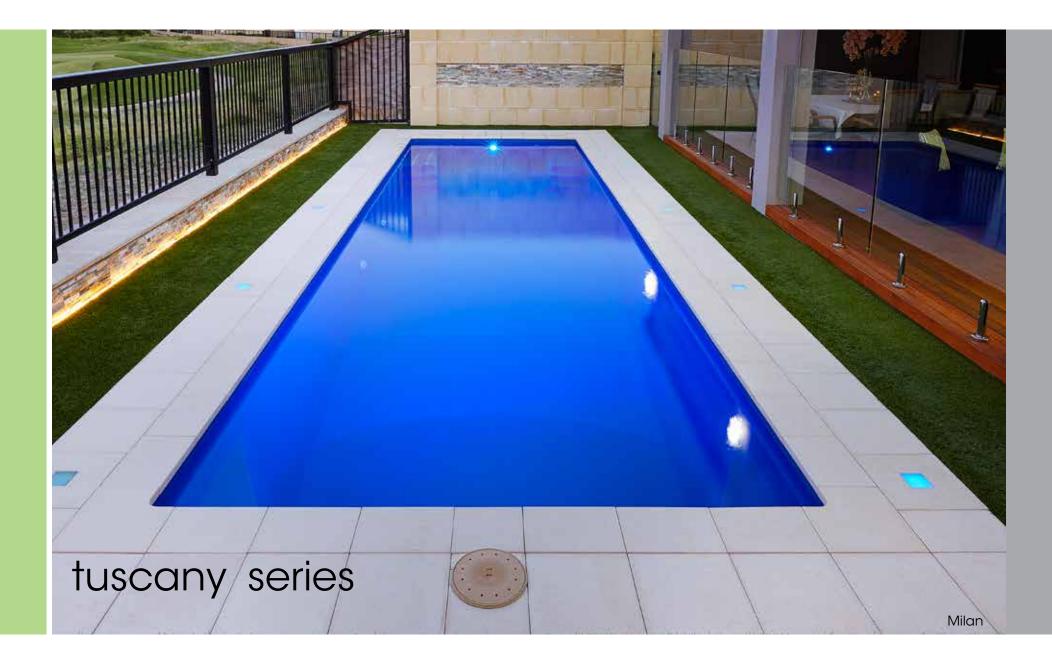

Sleek and sophisticated, the Tuscany Series has been designed for narrow spaces without compromising on features and style

- Generous side-entry step areas
- Twin deep end swimouts or extended seating, perfect for relaxation
- Wide edgebeam with safe, non-slip surface
- Ideal for swimming laps or family entertaining
- Available in an exclusive range of finishes including Pool ColourGuard with a Lifetime Interior Surface Guarantee