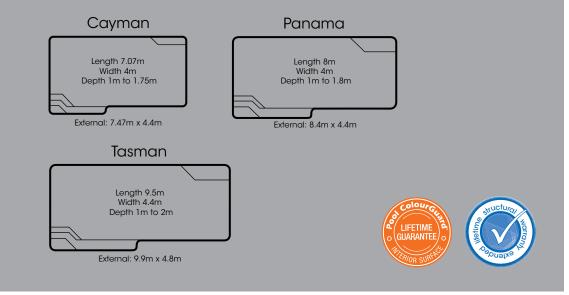

Sizes and shapes are approximate. All dimensions are internal to the waterline unless otherwise stated. \*Includes safety ledge

Allow our team of consultants to assist you in selecting the perfect pool from Aqua Technics' superior collection