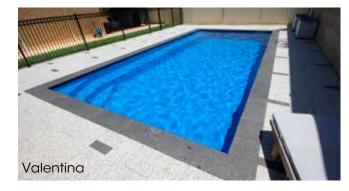

The Vogue Series offers the very latest in geometric swimming pool designs, created specifically to suit today's contemporary taste

- Slimline design perfect for narrow spaces
- Unobtrusive, side entry steps
- Extended bench seating on the Sovereign, Empire and Valentina models
- Extended entry step in the shallow end of the Serenity and Allure
- Available in an exclusive range of finishes including Pool ColourGuard with a Lifetime Interior Surface Guarantee