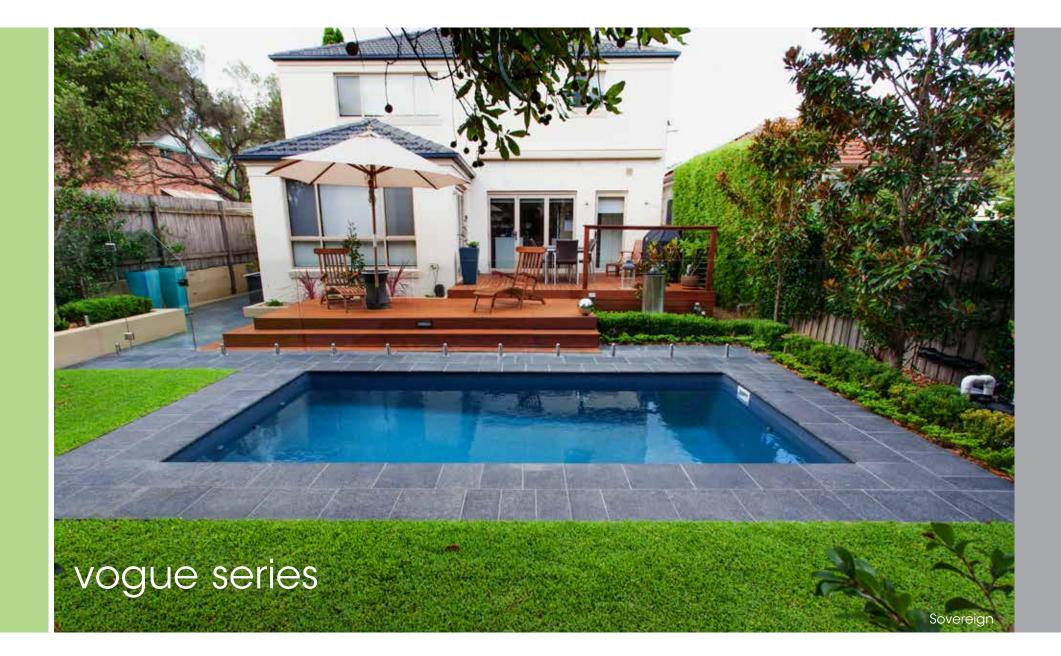

The Vogue Series offers the very latest in geometric swimming pool designs, created specifically to suit today's contemporary taste

- Slimline design perfect for narrow spaces
- Unobtrusive, side entry steps
- Extended bench seating on the Sovereign, Empire and Valentina models
- Extended entry step in the shallow end of the Serenity and Allure
- Available in an exclusive range of finishes including Pool ColourGuard with a Lifetime Interior Surface Guarantee