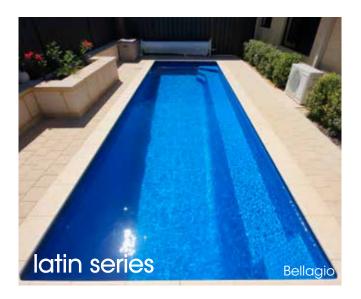

The Latin Series offers a slimline geometric design and narrow width, making them ideal for narrow or compact spaces without compromising on style

- Contemporary geometric design
- 2.5m width perfect for narrow backyards
- Ideal for lap swimming
- Unobtrusive corner entry steps
- Extended bench seating
- Available in an exclusive range of finishes including Pool ColourGuard with a Lifetime Interior Surface Guarantee