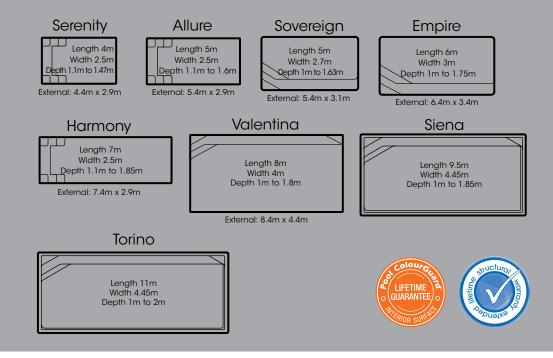

### Pool designs - quick reference guide

Our quick reference guide makes selecting the right pool to fit your outdoor area easy as can be. All of our designs are ordered from smallest to largest, so all you need to do is choose the one that is the perfect fit for your outdoor area.

Sizes and shapes are approximate. All dimensions are internal to the waterline unless otherwise stated. \*Includes safety ledge

Allow our team of consultants to assist you in selecting the perfect pool from Aqua Technics' superior collection