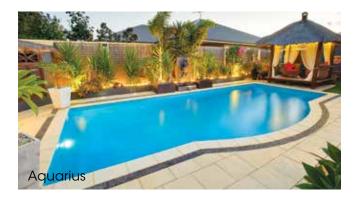

An award-winning range of stylish, safety ledge designs created to complement any size outdoor entertaining area

### Series Features

- Wide entry steps offering an entrance point to both the shallow and deep end
- Deep end corner swimout, perfect for relaxation
- Safety ledge design, ideal for children learning to swim\*
- Wide edge beam with safe, non-slip surface
- Designed for entertaining, recreation and excercise
- Available in an exclusive range of finishes including Pool ColourGuard with a Lifetime Interior Surface Guarantee