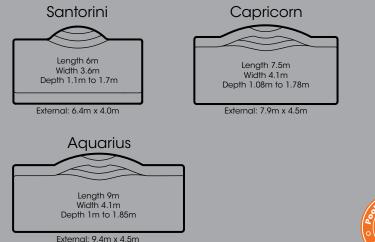

### Pool designs - quick reference guide

Our quick reference guide makes selecting the right pool to fit your outdoor area easy as can be. All of our designs are ordered from smallest to largest, so all you need to do is choose the one that is the perfect fit for your outdoor area.

Sizes and shapes are approximate. All dimensions are internal to the waterline unless otherwise stated. \*Includes safety ledge

Allow our team of consultants to assist you in selecting the perfect pool from Aqua Technics' superior collection