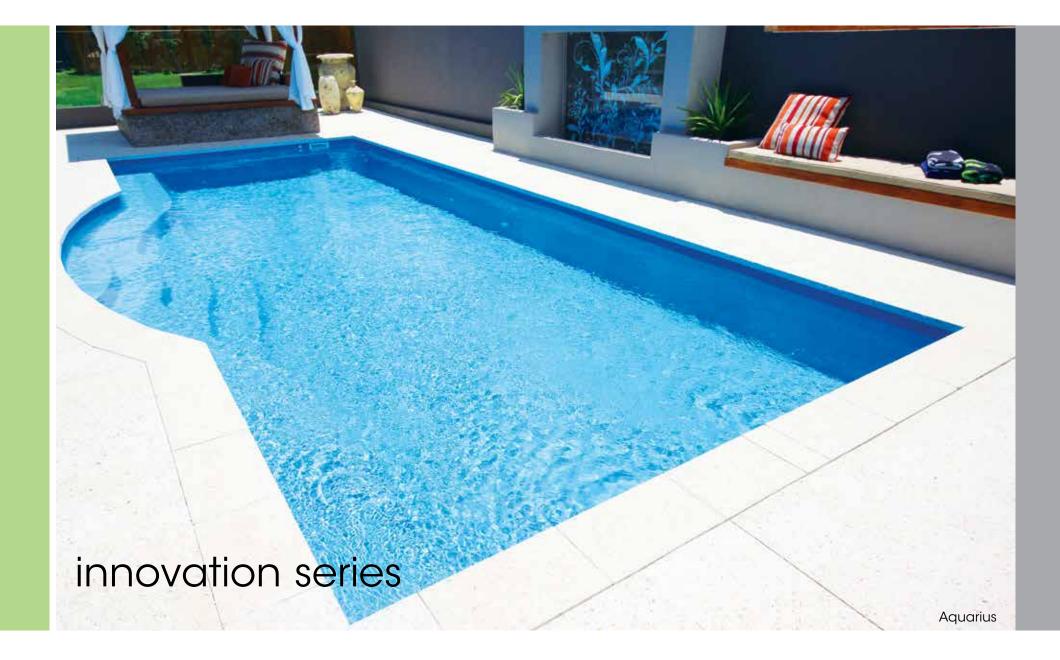

Innovative design techniques combine with contemporary thinking to bring you these stylish pool models that are exclusive to Aqua Technics

- Extended seating ledge running the entire length of the pool
- Stylish, curved side-entry step area
- Optional spa jets for a soothing hydrotherapy massage
- Wide edge beam with safe, non-slip surface
- Full depth walls for maximum swimming area
- Generous area for recreation and exercise including lap swimming
- Available in an exclusive range of finishes including Pool ColourGuard with a Lifetime Interior Surface Guarantee

An award-winning range of stylish, safety ledge designs created to complement any size outdoor entertaining area