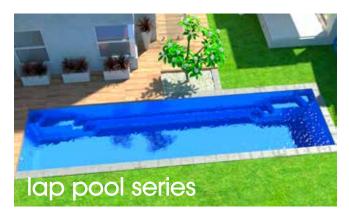

The Primo & Ultimo have been designed to give you the ultimate lap style swimming experience

### Series Features

- Twin side-entry steps along one side
- Large, uninterrupted lap swimming area
- Safety ledge on both sides provide a rest point, especially for small children\*
- · Constant depth of 1.4m allows for tumble turns at each end
- Slim width means these designs can fit into narrow spaces
- Available in an exclusive range of finishes including Pool ColourGuard with a Lifetime Interior Surface Guarantee