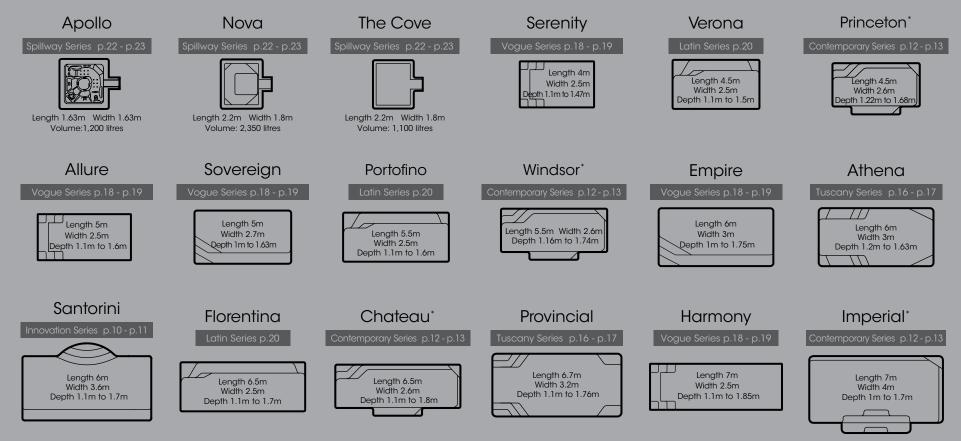

### Apollo Features

- Size: 1.63m x 1.63m
- Volume: 1,200 litres
- 2 recliners, 2 bench seats & 1 therapy seat
- Seats up to 5 people

### Nova Features

- Size: 2.2m x 1.8m
- Volume: 2,350 litres
- Seats up to 7 people
- Continuous bench seating
- 2 corner steps

### The Cove Features

- 350mm deep kids wading pool
- Size: 2.2m x 1.8m
- Volume: 1,100
- Ideal paddling area

External: 2.1m x 2.1m Depth 0.75m

External: 2.6m x 2.2m Depth 1.0m

External: 2.6m x 2.2m

Depth 0.35m

The Vogue Series offers the very latest in geometric swimming pool designs, created specifically to suit today's contemporary taste

- Slimline design perfect for narrow spaces
- Unobtrusive, side entry steps
- Extended bench seating on the Sovereign, Empire and Valentina models
- Extended entry step in the shallow end of the Serenity and Allure
- Available in an exclusive range of finishes including Pool ColourGuard with a Lifetime Interior Surface Guarantee

The Latin Series offers a slimline geometric design and narrow width, making them ideal for narrow or compact spaces without compromising on style

- Contemporary geometric design
- 2.5m width perfect for narrow backyards
- Ideal for lap swimming
- Unobtrusive corner entry steps
- Extended bench seating
- Available in an exclusive range of finishes including Pool ColourGuard with a Lifetime Interior Surface Guarantee

Innovative design techniques combine with contemporary thinking to bring you these stylish pool models that are exclusive to Aqua Technics

- Extended seating ledge running the entire length of the pool
- Stylish, curved side-entry step area
- Optional spa jets for a soothing hydrotherapy massage
- Wide edge beam with safe, non-slip surface
- Full depth walls for maximum swimming area
- Generous area for recreation and exercise including lap swimming
- Available in an exclusive range of finishes including Pool ColourGuard with a Lifetime Interior Surface Guarantee

### Series Features

- Wide entry steps offering an entrance point to both the shallow and deep end
- Deep end corner swimout, perfect for relaxation
- Safety ledge design, ideal for children learning to swim\*
- Wide edge beam with safe, non-slip surface
- Designed for entertaining, recreation and excercise
- Available in an exclusive range of finishes including Pool ColourGuard with a Lifetime Interior Surface Guarantee

- · Generous side entry steps with extended bench seating
- Large deep end swimout relaxation area
- Based on one of the most popular concrete designs with all the advantages of a fibreglass pool
- Wide edgebeam with safe non-slip surface
- Full depth walls for maximum swimming area
- Ideal for swimming or just having fun
- Available in an exclusive range of finishes including Pool ColourGuard with a Lifetime Interior Surface Guarantee

Sleek and sophisticated, the Tuscany Series has been designed for narrow spaces without compromising on features and style

- Generous side-entry step areas
- Twin deep end swimouts or extended seating, perfect for relaxation
- Wide edgebeam with safe, non-slip surface
- Ideal for swimming laps or family entertaining
- Available in an exclusive range of finishes including Pool ColourGuard with a Lifetime Interior Surface Guarantee