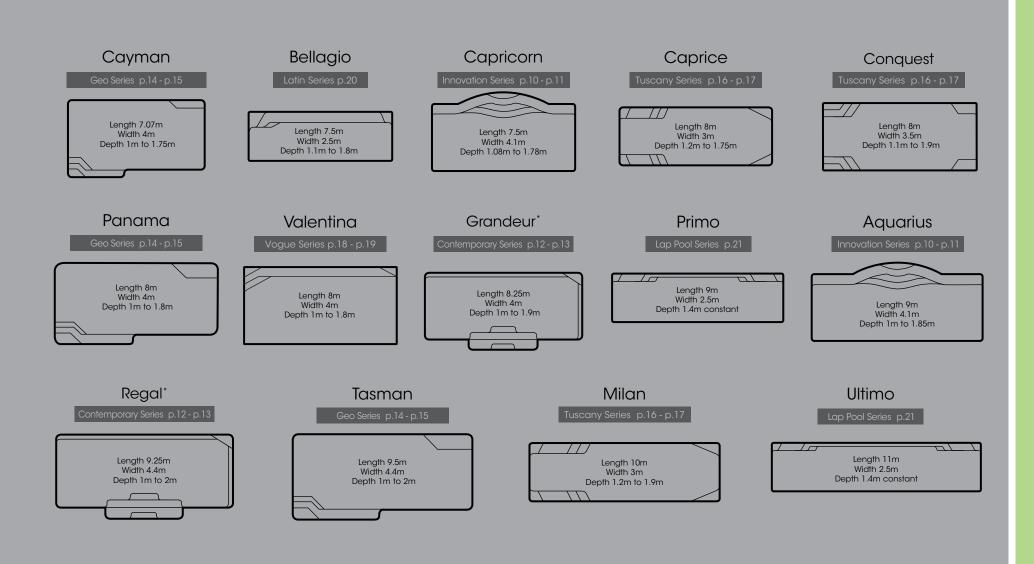

The Primo & Ultimo have been designed to give you the ultimate lap style swimming experience

### Series Features

- Twin side-entry steps along one side
- Large, uninterrupted lap swimming area
- Safety ledge on both sides provide a rest point, especially for small children\*
- · Constant depth of 1.4m allows for tumble turns at each end
- Slim width means these designs can fit into narrow spaces
- Available in an exclusive range of finishes including Pool ColourGuard with a Lifetime Interior Surface Guarantee

### Pool designs - quick reference guide

Our quick reference guide makes selecting the right pool to fit your outdoor area easy as can be. All of our designs are ordered from smallest to largest, so all you need to do is choose the one that is the perfect fit for your outdoor area.

Sizes and shapes are approximate. All dimensions are internal to the waterline unless otherwise stated. \*Includes safety ledge

Allow our team of consultants to assist you in selecting the perfect pool from Aqua Technics' superior collection