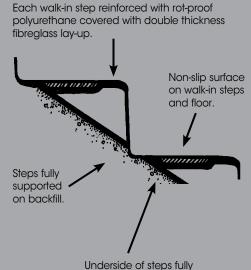

# Swimming pool specifications

Rest assured that when you purchase a pool from our superior fibreglass range the quality will be second to none. Each pool within the range features reinforced ribbing for extra strength. Aqua Technics pools are purpose built to withstand the test of time and are so strong they are exported to countries all over the world. Take a look beyond the surface and discover a level of quality that is distinctly Aqua Technics.

### Step Reinforcement

enclosed with fibreglass to prevent voids in backfill.