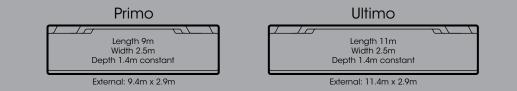

The Primo & Ultimo have been designed to give you the ultimate lap style swimming experience

### Series Features

- Twin side-entry steps along one side
- Large, uninterrupted lap swimming area
- Safety ledge on both sides provide a rest point, especially for small children\*
- · Constant depth of 1.4m allows for tumble turns at each end
- Slim width means these designs can fit into narrow spaces
- Available in an exclusive range of finishes including Pool ColourGuard with a Lifetime Interior Surface Guarantee