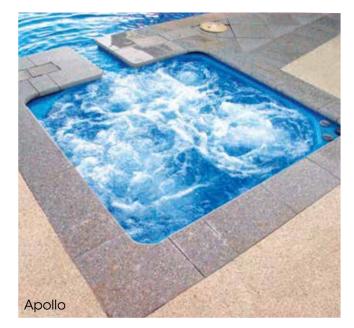

### Create the ultimate outdoor entertaining area with a Spillway Spa or wading pool to complement your new pool

The spillway channel connects seamlessly to the edgebeam of your pool and features a non-slip tread pattern. The spa controls are located in the corner of the spa, off the edge beam, so a header course can be laid to match your pool.

### Apollo Features

- Size: 1.63m x 1.63m
- Volume: 1,200 litres
- 2 recliners, 2 bench seats & 1 therapy seat
- Seats up to 5 people