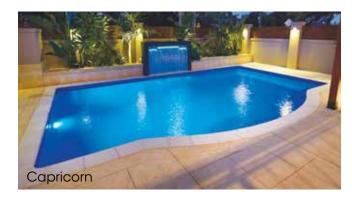

An award-winning range of stylish, safety ledge designs created to complement any size outdoor entertaining area

### Series Features

- Wide entry steps offering an entrance point to both the shallow and deep end
- Deep end corner swimout, perfect for relaxation
- Safety ledge design, ideal for children learning to swim\*
- Wide edge beam with safe, non-slip surface
- Designed for entertaining, recreation and excercise
- Available in an exclusive range of finishes including Pool ColourGuard with a Lifetime Interior Surface Guarantee