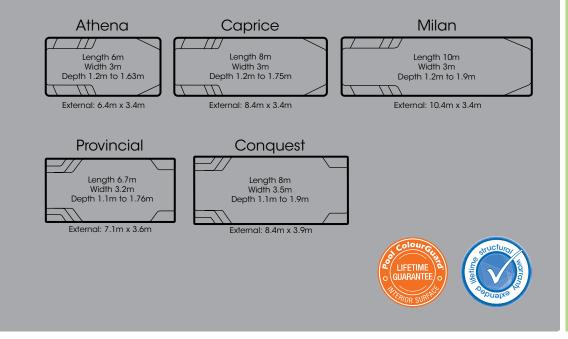

### Pool designs - quick reference guide

Our quick reference guide makes selecting the right pool to fit your outdoor area easy as can be. All of our designs are ordered from smallest to largest, so all you need to do is choose the one that is the perfect fit for your outdoor area.

Sizes and shapes are approximate. All dimensions are internal to the waterline unless otherwise stated. \*Includes safety ledge

Allow our team of consultants to assist you in selecting the perfect pool from Aqua Technics' superior collection