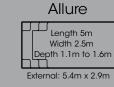

yle

#### Series Features

- Generous side-entry step areas on both sides, allowing for greater choice of pool position
- Twin deep end swimouts, perfect for relaxation
- Ideal for swimming laps or family entertaining

#### Caprice

Length 8m Width 3m Depth 1.2m to 1.75m

External: 8.4m x 3.4m

#### Milan

Length 10m Width 3m Depth 1.2m to 1.9m

External: 10.4m x 3.4m



























The Vogue Series offers the very latest in geometric swimming pool designs, created specifically to suit space limitations

#### Series Features

- Slimline design perfect for narrow spaces
- · Unobtrusive, side entry steps on both sides, allowing for greater choice of pool position
- Extended entry step in the shallow end

# Serenity Length 4m Width 2.5m Depith 1.1m to 1.47m External: 4.4m x 2.9m



























## latin series

The Latin Series offers a slimline geometric design with generous relaxation zones, making it ideal for narrow or compact spaces

#### Series Features

- · Contemporary geometric design
- Generous depths of the Capri make it the perfect plunge pool
- Unobtrusive corner entry steps
- · Extended bench seating

#### Verona

Length 4.5m Width 2.5m Depth 1.1m to 1.5m Portofino

Length 5.5m Width 2.5m Depth 1.1m to 1.6m External: 5.9m x 2.9m Florentina

Length 6.5m Width 2.5m Depth 1.1m to 1.7m

External: 6.9m x 2.9m External: 7.9m x 2.9m

#### THE AQUA TECHNICS EDGE





















Bellagio

Length 7.5m Width 2.5m

Depth 1.1m to 1.8m





## lap pool series

The Primo and Ultimo have been designed to give you the ultimate lap style swimming experi