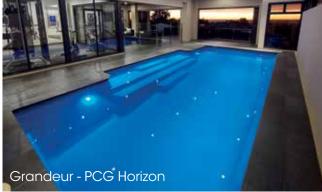

# An award-winning range of stylish, safety ledge designs created to complement any size outdoor entertaining area

#### Series Features

- · Wide entry steps offering an entrance point to both the shallow and deep end
- Deep end corner swimout, perfect for relaxation
- Safety ledge design, ideal for children learning to swim\*
- Designed for entertaining, recreation and excercise