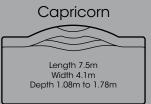

## Length 6.5m Width 3.8m Depth 1.13m to 1.72m

External: 6.9m x 4.2m

External: 7.9m x 4.5m

External: 9.4m x 4.5m