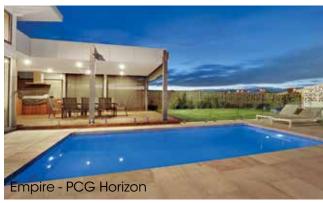

# An award-winning range of stylish, safety ledge designs created to complement any size outdoor entertaining area

#### Series Features

- · Wide entry steps offering an entrance point to both the shallow and deep end
- Deep end corner swimout, perfect for relaxation
- Safety ledge design, ideal for children learning to swim\*
- Designed for entertaining, recreation and excercise

\*Children should be supervised at all times

THE AQUA TECHNICS EDGE

PoolColour Guard®

This clean, contemporary style will be the centrepiece of your entertaining area that will not become dated in years to come.