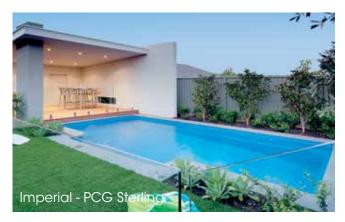

# An award-winning range of stylish, safety ledge designs created to complement any size outdoor entertaining area

#### Series Features

- · Wide entry steps offering an entrance point to both the shallow and deep end
- Deep end corner swimout, perfect for relaxation
- Safety ledge design, ideal for children learning to swim\*
- Designed for entertaining, recreation and excercise