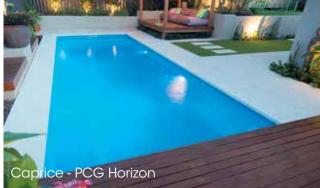

#### Caprice

Length 8m Width 3m Depth 1.2m to 1.75m

External: 8.4m x 3.4m

#### Milan

Length 10m Width 3m Depth 1.2m to 1.9m

External: 10.4m x 3.4m

The Vogue Series offers the very latest in geometric swimming pool designs, created specifically to suit space limitations