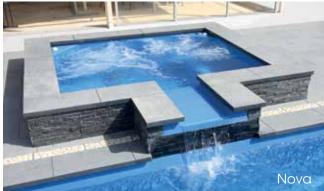

## Enhance your outdoor entertaining area with a Spillway Spa or wading pool

The spillway channel connects seamlessly to the edgebeam of your pool and features a non-slip tread pattern. The spa controls are located in the corner of the spa, off the edge beam, so a header course can be laid to match your pool.

#### **Nova Features**

- Size: 2.2m x 1.8mVolume: 2,350 litres
- Seats up to 7 people
- Continuous bench seating
- 2 corner steps

External: 2.6m x 2.2 Depth 1.0m