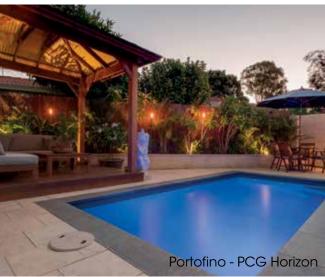

## latin series

The Latin Series offers a slimline geometric design with generous relaxation zones, making it ideal for narrow or compact spaces

#### Series Features

- · Contemporary geometric design
- Generous depths of the Capri make it the perfect plunge pool
- Unobtrusive corner entry steps
- · Extended bench seating