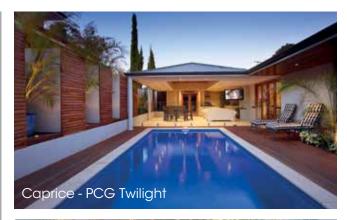

#### Caprice

Length 8m Width 3m Depth 1.2m to 1.75m

External: 8.4m x 3.4m

#### Milan

Length 10m Width 3m Depth 1.2m to 1.9m

External: 10.4m x 3.4m

The Vogue Series offers the very latest in geometric swimming pool designs, created specifically to suit space limitations