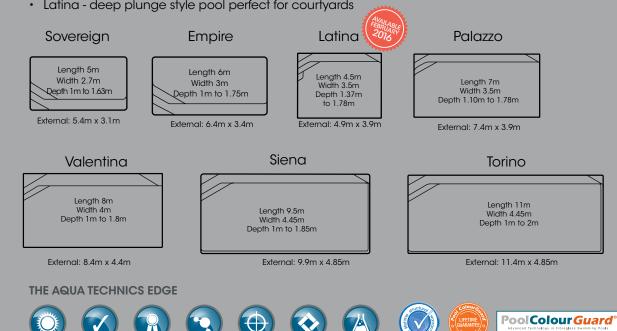

#### Caprice

Length 8m Width 3m Depth 1.2m to 1.75m

External: 8.4m x 3.4m

#### Milan

Length 10m Width 3m Depth 1.2m to 1.9m

External: 10.4m x 3.4m

The Vogue Series offers the very latest in geometric swimming pool designs, created specifically to suit space limitations

#### Verona

Length 4.5m Width 2.5m Depth 1.1m to 1.5m Portofino

Length 5.5m Width 2.5m Depth 1.1m to 1.6m External: 5.9m x 2.9m Florentina

Length 6.5m Width 2.5m Depth 1.1m to 1.7m

External: 6.9m x 2.9m External: 7.9m x 2.9m

#### THE AQUA TECHNICS EDGE

Bellagio

Length 7.5m Width 2.5m

Depth 1.1m to 1.8m

#### Paradiso

Length 5.5m Width 2.15m Depth 1.05m to 1.60m External: 5.9m x 2.55m

#### Sentosa

Length 6.5m Width 2.15m Depth 1.05m to 1.75m External: 6.9m x 2.55m

#### Primo

Length 9m Width 2.5m Depth 1.4m constant

#### Ultimo

External: 11.4m x 2.9m

Length 11m Width 2.5m Depth 1.4m constant

<sup>\*</sup>Children should be supervised at all times