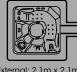

#### **Apollo Features**

- Size: 1.63m x 1.63m
- Volume: 1,200 litres
- 2 recliners, 2 bench seats & 1 therapy seat
- Seats up to 5 people

xternal: 2.1m x 2.1n Depth 0.75m

#### **Nova Features**

- Size: 2.2m x 1.8mVolume: 2,350 litres
- Seats up to 7 people
- Continuous bench seating
- 2 corner steps

External: 2.6m x 2.2 Depth 1.0m

#### **Cove Features**

- 350mm deep kids wading pool
- Size: 2.2m x 1.8m
- Volume: 1,100
- Ideal paddling area

External: 2.6m x 2.2m Depth 0.35m