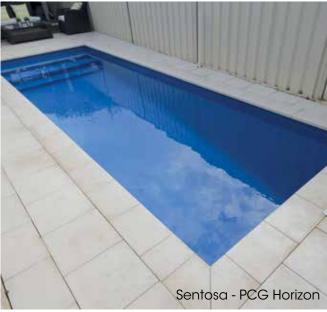

### villa series

Escape to paradise and experience a luxurious hideaway of your own with the Villa Series. This stylish, slimline design is perfect for small and narrow backyards.

#### Series Features

- Entry steps located at the shallow end for easy access
- Slimline 2.15m wide design perfect for narrow blocks and compact spaces
- Wider second entry step creates the perfect spot to sit back and relax
- · Available in two sizes allowing you to create your own backyard Villa experience

#### Sentosa

Length 6.5m Width 2.15m Depth 1.05m to 1.75m External: 6.9m x 2.55m