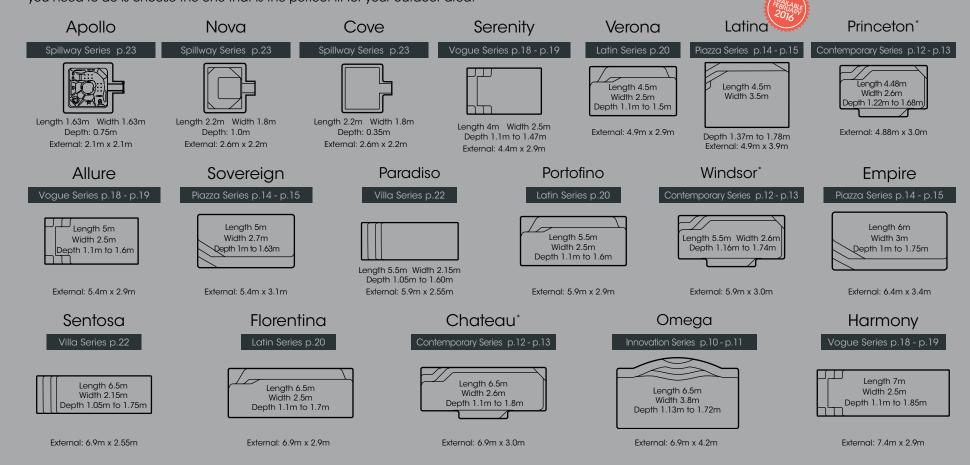

## Pool designs - quick reference guide

Our quick reference guide makes selecting the right pool to fit your outdoor area easy as can be. All of our designs are ordered from smallest to largest, so all you need to do is choose the one that is the perfect fit for your outdoor area.

Sizes and shapes are approximate. All dimensions are internal to the waterline unless otherwise stated. \*Includes safety ledge Photographs are for illustration purposes only. Pool colours may not represent true colours due to the photographic and printing processes.