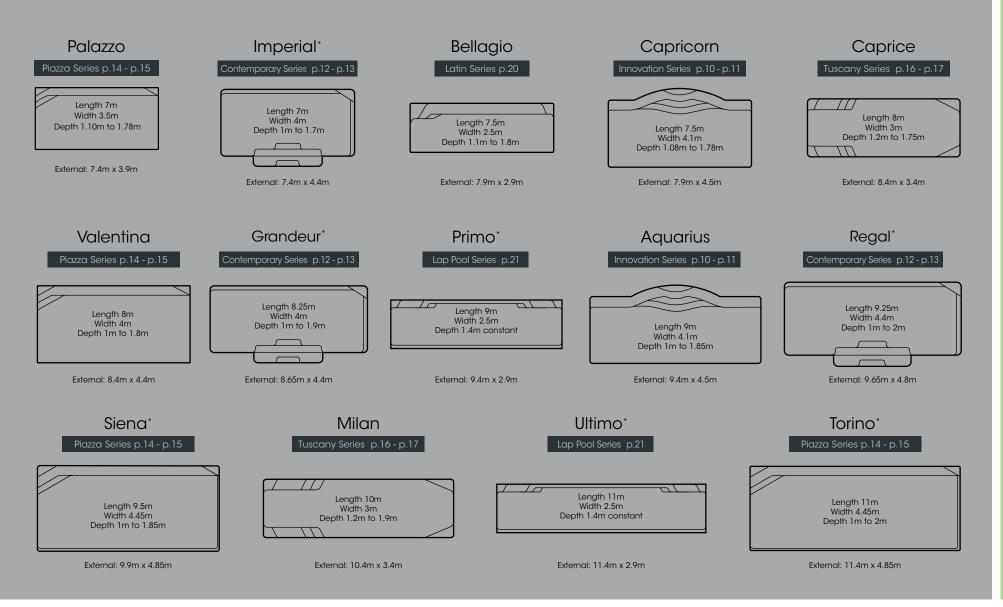

## Pool designs - quick reference guide

Our quick reference guide makes selecting the right pool to fit your outdoor area easy as can be. All of our designs are ordered from smallest to largest, so all you need to do is choose the one that is the perfect fit for your outdoor area.

Sizes and shapes are approximate. All dimensions are internal to the waterline unless otherwise stated. \*Includes safety ledge Photographs are for illustration purposes only. Pool colours may not represent true colours due to the photographic and printing processes.