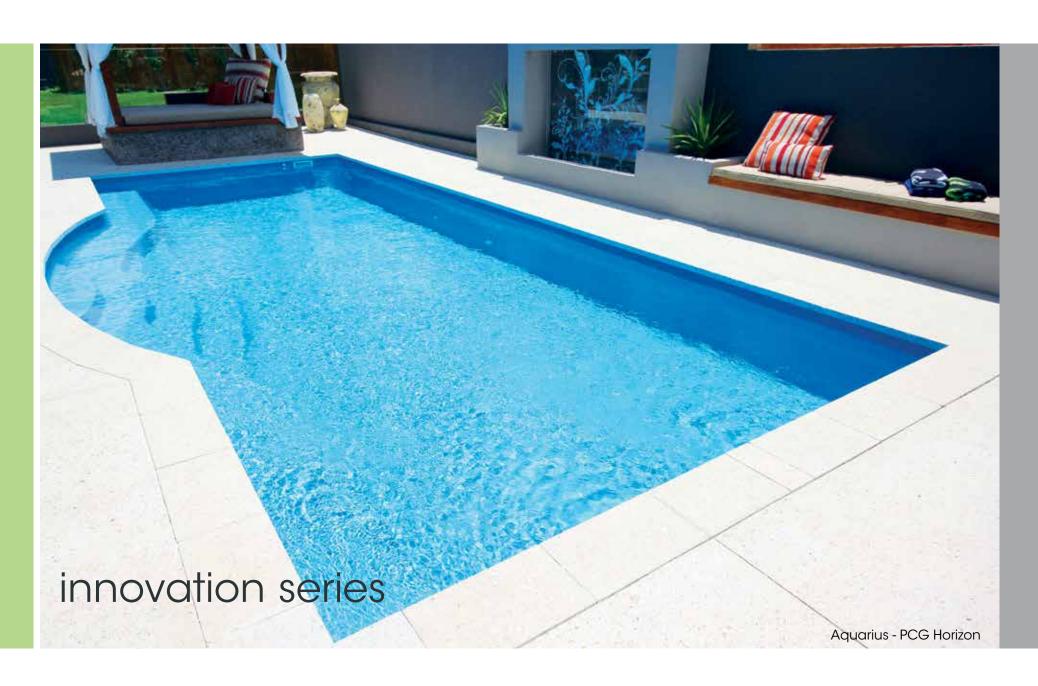

SILVER SPASA Fibreglass Pools

Innovative design techniques combine with contemporary thinking to bring you these stylish pool models that are exclusive to Aqua Technics

#### Series Features

- Extended seating ledge running the entire length of the pool
- Stylish, curved side-entry step area
- Optional spa jets for a soothing hydrotherapy massage
- Full depth walls for maximum swimming area
- · Generous area for recreation and exercise