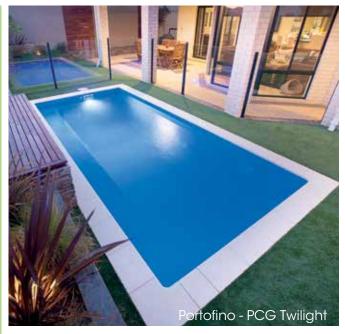

## latin series

The Latin Series offers a slimline geometric design with generous relaxation zones, making it ideal for narrow or compact spaces

#### Series Features

- · Contemporary geometric design
- Generous depths of the Capri make it the perfect plunge pool
- Unobtrusive corner entry steps
- · Extended bench seating