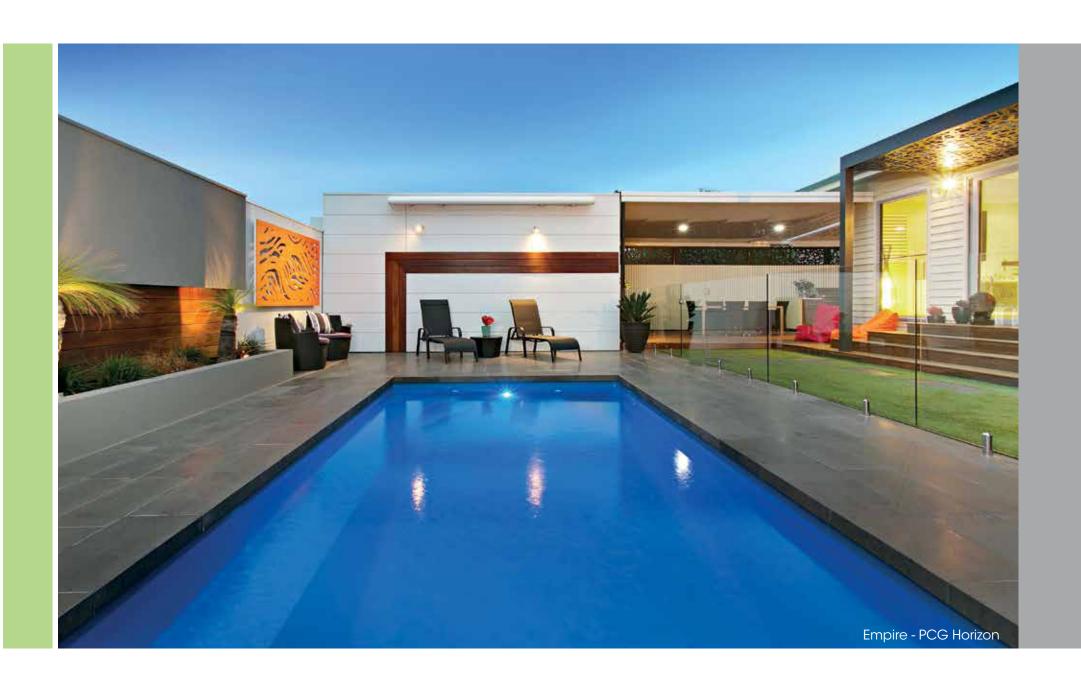

SILVER SPASA Fibreglass Pools

Innovative design techniques combine with contemporary thinking to bring you these stylish pool models that are exclusive to Aqua Technics

#### Series Features

- Extended seating ledge running the entire length of the pool
- Stylish, curved side-entry step area
- Optional spa jets for a soothing hydrotherapy massage
- Full depth walls for maximum swimming area
- · Generous area for recreation and exercise