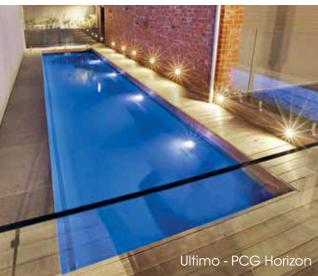

## lap pool series

The Primo and Ultimo have been designed to give you the ultimate lap style swimming experience

#### Series Features

- Twin side-entry steps along one side
- · Large, uninterrupted lap swimming area
- Safety ledge on both sides provide a rest point, especially for small children\*
- Constant depth of 1.4m allows for tumble turns at each end
- Slim width means these designs can fit into narrow spaces

#### Ultimo

External: 11.4m x 2.9m

Length 11m Width 2.5m Depth 1.4m constant

<sup>\*</sup>Children should be supervised at all times