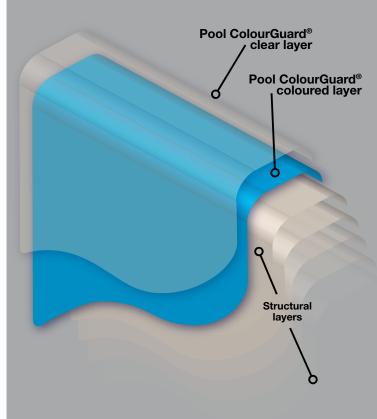

#### SPECIALISED DUAL COAT SYSTEM.

Two layers are merged to provide the extraordinary protection offered by Pool ColourGuard®.

Specific ultra violet light absorbers and stabilisers provide unparalleled protection against the damaging effects of UV rays.

## Pool ColourGuard®

with a Lifetime Interior Surface Guarantee\*

#### POOL COLOUR THAT DOES NOT FADE

Incorporating patented technology, your pool is guaranteed to look as good as the day it was installed as it is protected from colour loss and weathering.