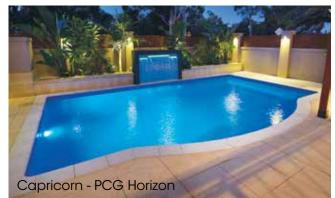

# An award-winning range of stylish, safety ledge designs created to complement any size outdoor entertaining area

#### Series Features

- · Wide entry steps offering an entrance point to both the shallow and deep end
- Deep end corner swimout, perfect for relaxation
- Safety ledge design, ideal for children learning to swim\*
- Designed for entertaining, recreation and excercise

\*Children should be supervised at all times

THE AQUA TECHNICS EDGE

PoolColour Guard®

This clean, contemporary style will be the centrepiece of your entertaining area that will not become dated in years to come.