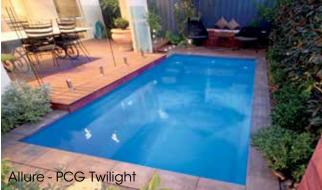

g ledge running the length of the pool, perfect for taking a break and relaxing or splashing with the kids
- · Safety ledge on Siena and Torino providing added safety and peace of mind for children learning to swim\*





<sup>\*</sup>Children should be supervised at all times









Sleek and sophisticated, the Tuscany Series has been designed for narrow spaces without compromising on features and style

#### Series Features

- Generous side-entry step areas on both sides, allowing for greater choice of pool position
- Twin deep end swimouts, perfect for relaxation
- Ideal for swimming laps or family entertaining

#### Caprice

Length 8m Width 3m Depth 1.2m to 1.75m

External: 8.4m x 3.4m

#### Milan

Length 10m Width 3m Depth 1.2m to 1.9m

External: 10.4m x 3.4m



























The Vogue Series offers the very latest in geometric swimming pool designs, created specifically to suit space limitations

#### Series Features

- Slimline design perfect for narrow spaces
- · Unobtrusive, side entry steps on both sides, allowing for greater choice of pool position
- Extended entry step in the shallow end

# Serenity Length 4m Width 2.5m Depith 1.1m to 1.47m External: 4.4m x 2.9m



























## latin series

The Latin Series offers a slimline geometric design with generous relaxation zones, making it ideal for narrow or compact spaces

#### Series Features

- · Contemporary geometric design
- Generous depths of the Capri make it the perfect plunge pool
- Unobtrusive corner entry steps
- · Extended bench seating

#### Verona

Length 4.5m Width 2.5m Depth