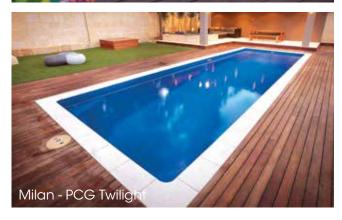

#### Caprice

Length 8m Width 3m Depth 1.2m to 1.75m

External: 8.4m x 3.4m

#### Milan

Length 10m Width 3m Depth 1.2m to 1.9m

External: 10.4m x 3.4m

The Vogue Series offers the very latest in geometric swimming pool designs, created specifically to suit space limitations