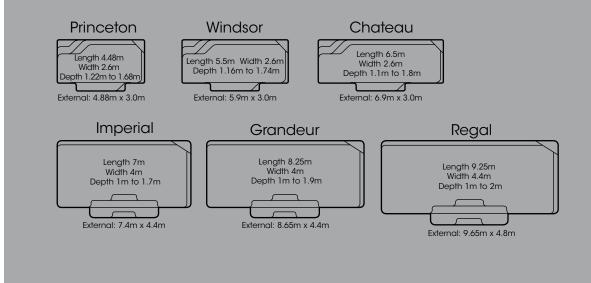

## Pool designs - quick reference guide

Our quick reference guide makes selecting the right pool to fit your outdoor area easy as can be. All of our designs are ordered from smallest to largest, so all you need to do is choose the one that is the perfect fit for your outdoor area.

Sizes and shapes are approximate. All dimensions are internal to the waterline unless otherwise stated. \*Includes safety ledge Photographs are for illustration purposes only. Pool colours may not represent true colours due to the photographic and printing processes.