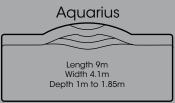

## Length 6.5m Width 3.8m Depth 1.13m to 1.72m

External: 6.9m x 4.2m

External: 7.9m x 4.5m

External: 9.4m x 4.5m