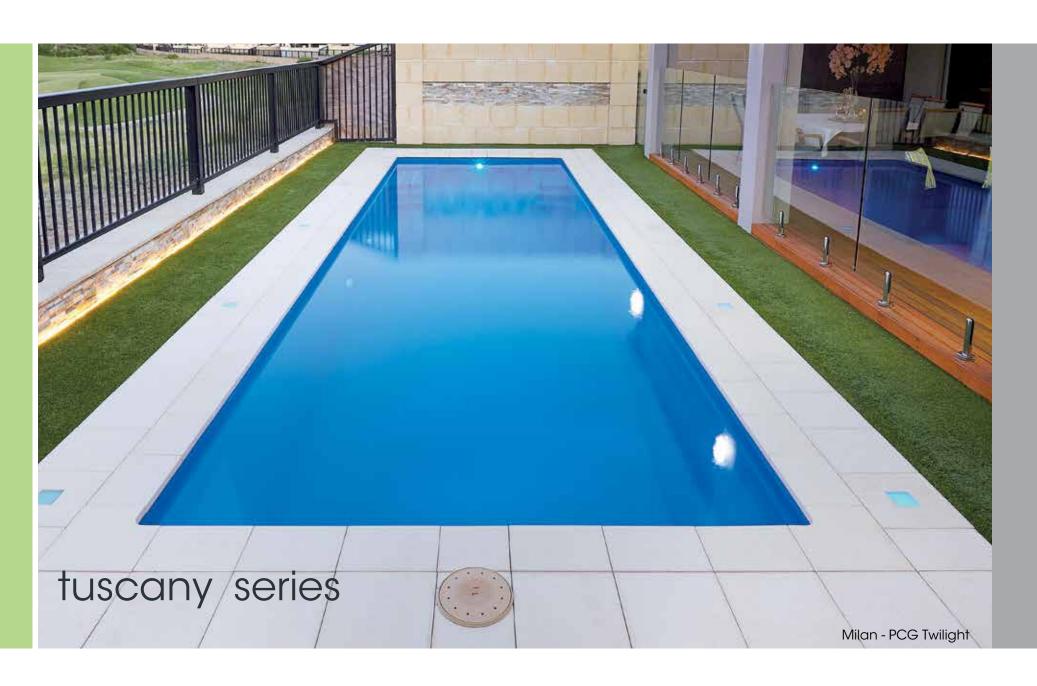

<sup>\*</sup>Children should be supervised at all times

Sleek and sophisticated, the Tuscany Series has been designed for narrow spaces without compromising on features and style

#### Series Features

- Generous side-entry step areas on both sides, allowing for greater choice of pool position
- Twin deep end swimouts, perfect for relaxation
- Ideal for swimming laps or family entertaining