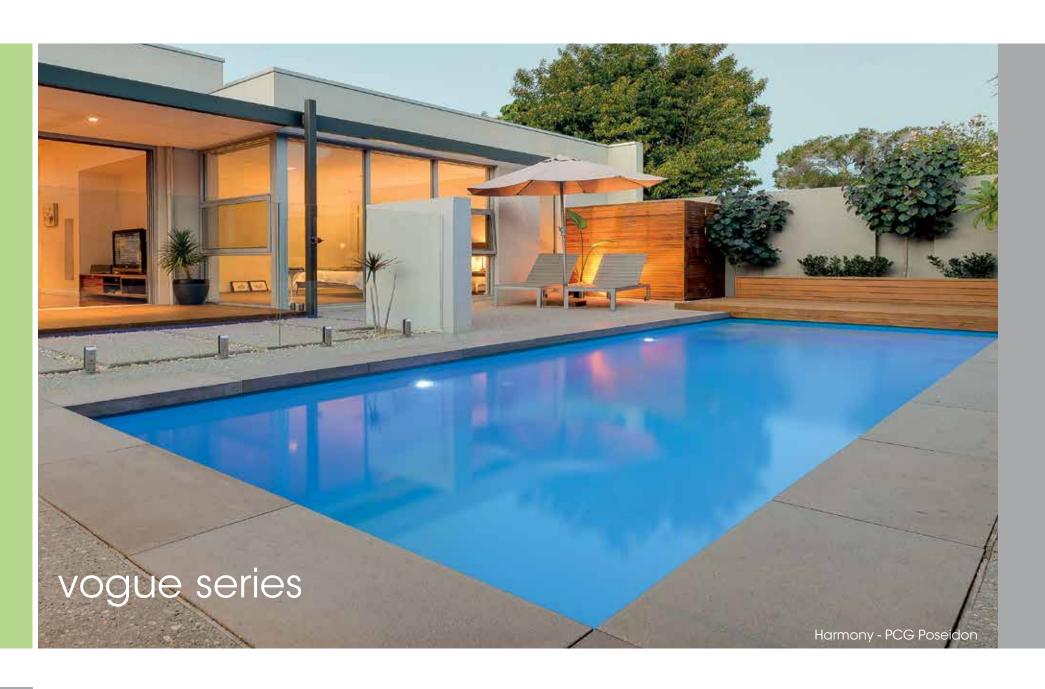

#### Milan

Length 10m Width 3m Depth 1.2m to 1.9m

External: 10.4m x 3.4m

The Vogue Series offers the very latest in geometric swimming pool designs, created specifically to suit space limitations

#### Series Features

- Slimline design perfect for narrow spaces
- · Unobtrusive, side entry steps on both sides, allowing for greater choice of pool position
- Extended entry step in the shallow end

# Serenity Length 4m Width 2.5m Depith 1.1m to 1.47m External: 4.4m x 2.9m