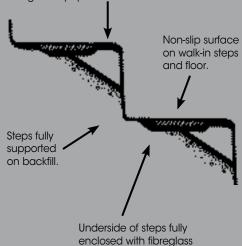

#### Step Reinforcement

Each walk-in step reinforced with rot-proof polyurethane covered with double thickness fibreglass lay-up.

to prevent voids in backfill.

#### **Edge Beam Detail**

Non-slip surface or optional pavers designed to fit perfectly.

Coping stone

45 degree baffle

- engineered and designed to support the horizontal area of the edge beam.

The design of the edge beam coupled with the width at 200mm means that your pool is structurally sound without having to add any secondary engineering works\*.

<sup>\*</sup>Individual site conditions should be referred to local engineers or authorities for verification.