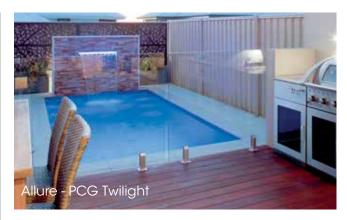

ing ledge running the length of the pool, perfect for taking a break and relaxing or splashing with the kids
- · Safety ledge on Siena and Torino providing added safety and peace of mind for children learning to swim\*





<sup>\*</sup>Children should be supervised at all times









Sleek and sophisticated, the Tuscany Series has been designed for narrow spaces without compromising on features and style

#### Series Features

- Generous side-entry step areas on both sides, allowing for greater choice of pool position
- Twin deep end swimouts, perfect for relaxation
- Ideal for swimming laps or family entertaining

#### Caprice

Length 8m Width 3m Depth 1.2m to 1.75m

External: 8.4m x 3.4m

#### Milan

Length 10m Width 3m Depth 1.2m to 1.9m

External: 10.4m x 3.4m



























The Vogue Series offers the very latest in geometric swimming pool designs, created specifically to suit space limitations

#### Series Features

- Slimline design perfect for narrow spaces
- · Unobtrusive, side entry steps on both sides, allowing for greater choice of pool position
- Extended entry step in the shallow end

# Serenity Length 4m Width 2.5m Depith 1.1m to 1.47m External: 4.4m x 2.9m



























## latin series

The Latin Series offers a slimline geometric design with generous relaxation zones, making it ideal for narrow or compact spaces

#### Series Features

- · Contemporary geometric design
- Generous depths of the Capri make it the perfect plunge pool
- Unobtrusive corner entry steps
- · Extended bench seating

#### Verona

Length 4.5m Width 2.5m Dep