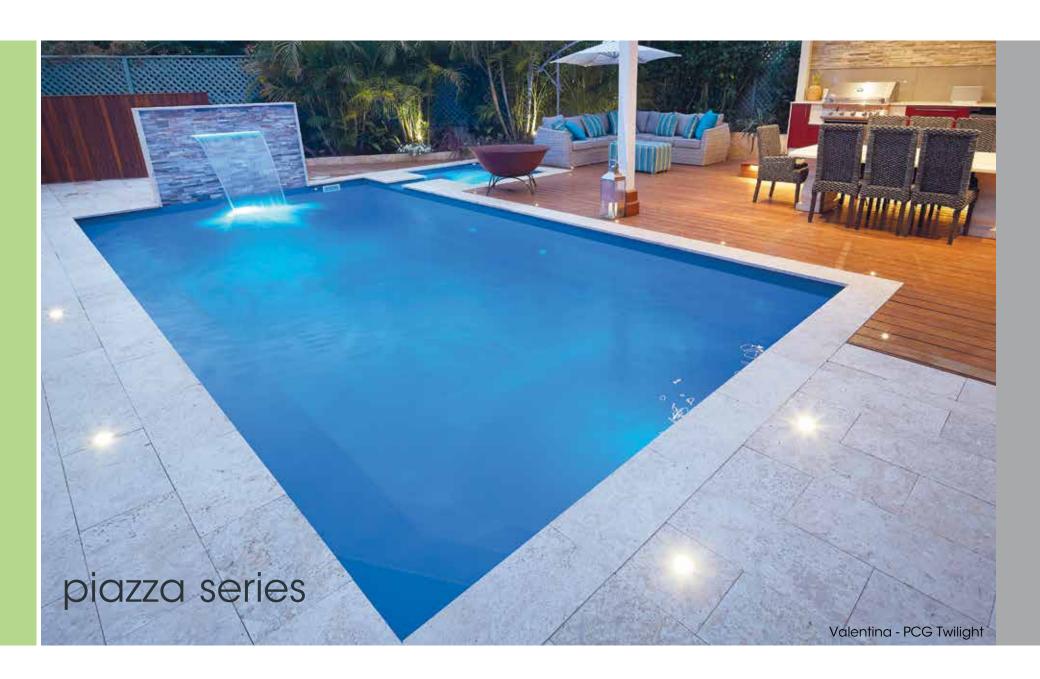

# An award-winning range of stylish, safety ledge designs created to complement any size outdoor entertaining area

#### Series Features

- · Wide entry steps offering an entrance point to both the shallow and deep end
- Deep end corner swimout, perfect for relaxation
- Safety ledge design, ideal for children learning to swim\*
- Designed for entertaining, recreation and excercise

\*Children should be supervised at all times

THE AQUA TECHNICS EDGE

PoolColour Guard®

This clean, contemporary style will be the centrepiece of your entertaining area that will not become dated in years to come.