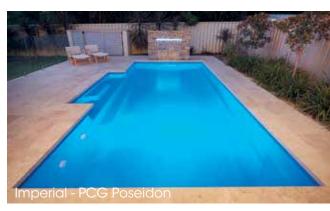

# An award-winning range of stylish, safety ledge designs created to complement any size outdoor entertaining area

#### Series Features

- · Wide entry steps offering an entrance point to both the shallow and deep end
- Deep end corner swimout, perfect for relaxation
- Safety ledge design, ideal for children learning to swim\*
- Designed for entertaining, recreation and excercise