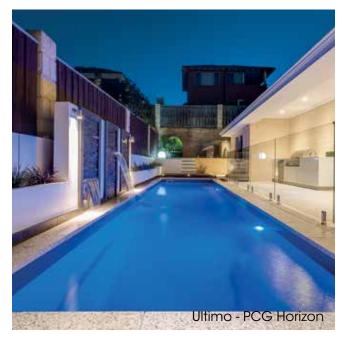

## lap pool series

The Primo and Ultimo have been designed to give you the ultimate lap style swimming experience

#### Series Features

- Twin side-entry steps along one side
- · Large, uninterrupted lap swimming area
- Safety ledge on both sides provide a rest point, especially for small children\*
- Constant depth of 1.4m allows for tumble turns at each end
- Slim width means these designs can fit into narrow spaces

#### Ultimo

External: 11.4m x 2.9m

Length 11m Width 2.5m Depth 1.4m constant

<sup>\*</sup>Children should be supervised at all times