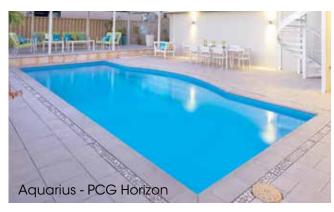

# An award-winning range of stylish, safety ledge designs created to complement any size outdoor entertaining area

#### Series Features

- · Wide entry steps offering an entrance point to both the shallow and deep end
- Deep end corner swimout, perfect for relaxation
- Safety ledge design, ideal for children learning to swim\*
- Designed for entertaining, recreation and excercise

\*Children should be supervised at all times

THE AQUA TECHNICS EDGE

PoolColour Guard®

This clean, contemporary style will be the centrepiece of your entertaining area that will not become dated in years to come.