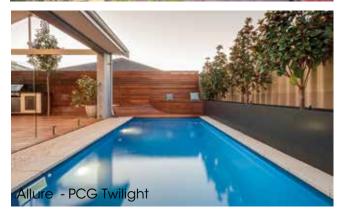

ledge running the length of the pool, perfect for taking a break and relaxing or splashing with the kids
- · Safety ledge on Siena and Torino providing added safety and peace of mind for children learning to swim\*





<sup>\*</sup>Children should be supervised at all times









Sleek and sophisticated, the Tuscany Series has been designed for narrow spaces without compromising on features and style

#### Series Features

- Generous side-entry step areas on both sides, allowing for greater choice of pool position
- Twin deep end swimouts, perfect for relaxation
- Ideal for swimming laps or family entertaining

#### Caprice

Length 8m Width 3m Depth 1.2m to 1.75m

External: 8.4m x 3.4m

#### Milan

Length 10m Width 3m Depth 1.2m to 1.9m

External: 10.4m x 3.4m



























The Vogue Series offers the very latest in geometric swimming pool designs, created specifically to suit space limitations

#### Series Features

- Slimline design perfect for narrow spaces
- · Unobtrusive, side entry steps on both sides, allowing for greater choice of pool position
- Extended entry step in the shallow end

# Serenity Length 4m Width 2.5m Depith 1.1m to 1.47m External: 4.4m x 2.9m



























## latin series

The Latin Series offers a slimline geometric design with generous relaxation zones, making it ideal for narrow or compact spaces

#### Series Features

- · Contemporary geometric design
- Generous depths of the Capri make it the perfect plunge pool
- Unobtrusive corner entry steps
- · Extended bench seating

#### Verona

Length 4.5m Width 2.5m Depth 1