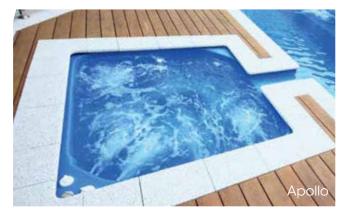

## Enhance your outdoor entertaining area with a Spillway Spa or wading pool

The spillway channel connects seamlessly to the edgebeam of your pool and features a non-slip tread pattern. The spa controls are located in the corner of the spa, off the edge beam, so a header course can be laid to match your pool.

#### **Apollo Features**

- Size: 1.63m x 1.63m
- Volume: 1,200 litres
- 2 recliners, 2 bench seats & 1 therapy seat
- Seats up to 5 people

xternal: 2.1m x 2.1n Depth 0.75m