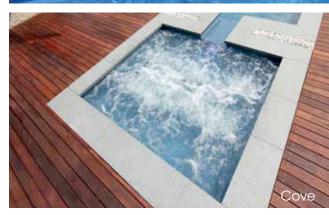

## Enhance your outdoor entertaining area with a Spillway Spa or wading pool

The spillway channel connects seamlessly to the edgebeam of your pool and features a non-slip tread pattern. The spa controls are located in the corner of the spa, off the edge beam, so a header course can be laid to match your pool.

#### **Cove Features**

- 350mm deep kids wading pool
- Size: 2.2m x 1.8m
- Volume: 1,100
- Ideal paddling area

External: 2.6m x 2.2m Depth 0.35m