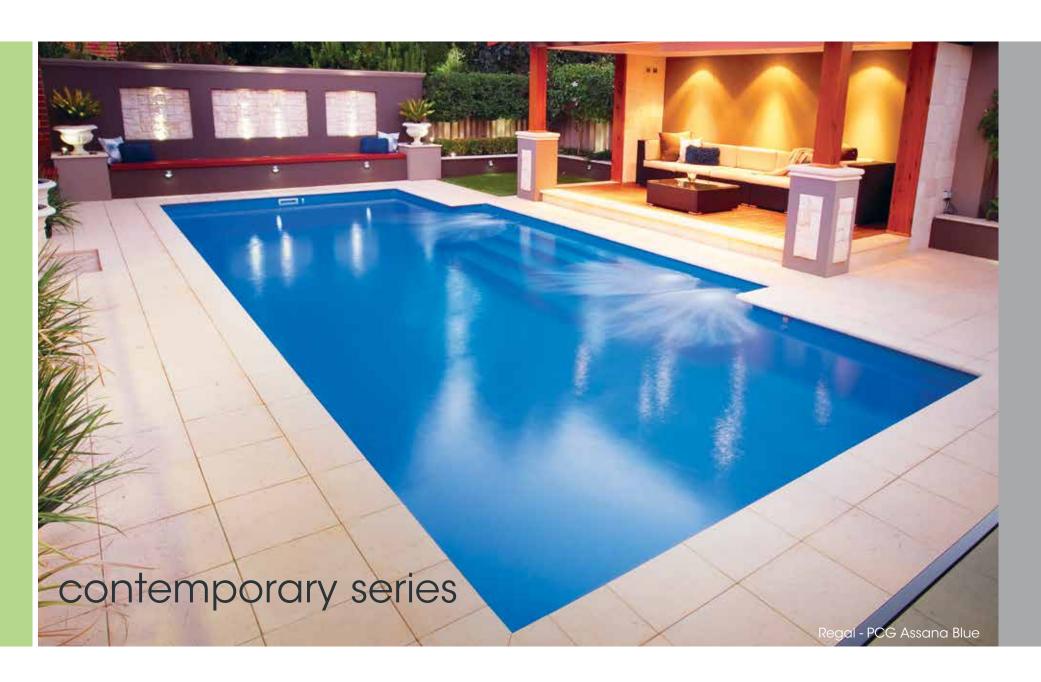

# An award-winning range of stylish, safety ledge designs created to complement any size outdoor entertaining area

\*Children should be supervised at all times

THE AQUA TECHNICS EDGE

PoolColour Guard®

This clean, contemporary style will be the centrepiece of your entertaining area that will not become dated in years to come.