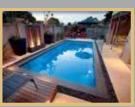

SILVER SPASA Fibreglass Pools

Innovative design techniques combine with contemporary thinking to bring you these stylish pool models that are exclusive to Aqua Technics

#### Series Features

- Extended seating ledge running the entire length of the pool
- Stylish, curved side-entry step area
- Optional spa jets for a soothing hydrotherapy massage
- Full depth walls for maximum swimming area
- · Generous area for recreation and exercise